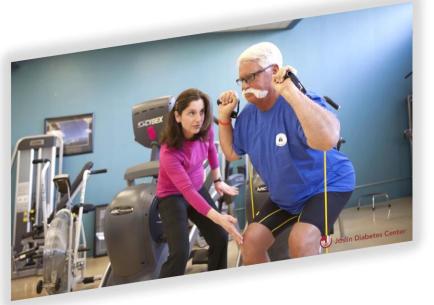

## Do you have type 2 diabetes? You can control your blood sugar naturally

## Join us at the Department of Physical Education & Sports Science

- ✓ to improve health
- ✓ for more effective glycemic control
- ✓ for personalized exercise programs